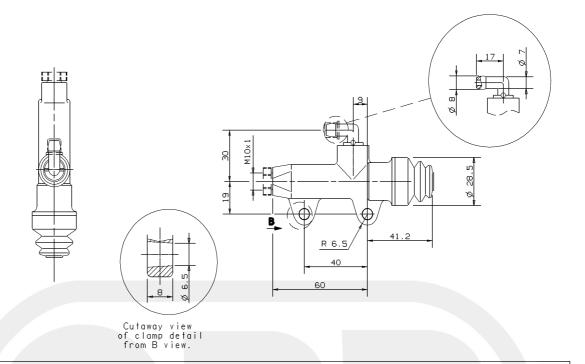

## REAR MASTER CYLINDER

PS 13 C 10.4776.60 C

## **DESCRIPTION**

Rear master cylinder without push rod.
Construction Material: Aluminium Alloy.
Operating fluid: brake fluid DOT4.
Pipe fitting can be oriented in the desired position.

Master cylinder BODY color:

## TECHNICAL CHARACTERISTICS

Piston diameter: 13.0 mm

Piston and push rod clearance with assembled master cylinder: 1.0 mm

Weight: 0.084 Kg